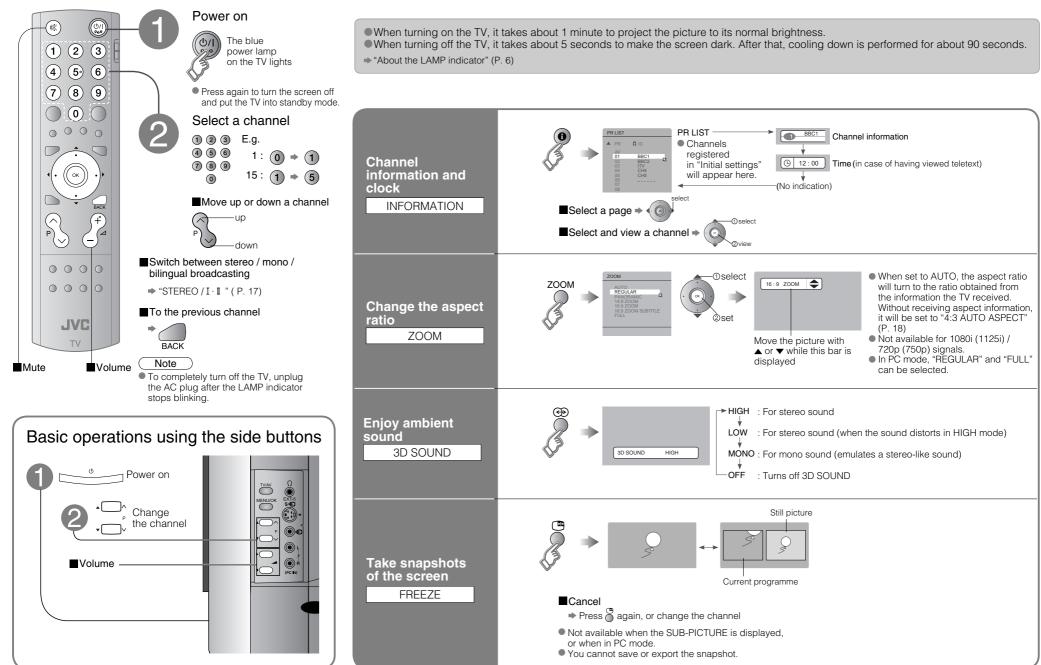

# Watching TV

# **Viewing teletext**

This TV can display TV broadcasts and teletext on the same channel in two windows.

# Watching videos / DVDs

## **Useful functions**

USE

## Useful functions (continued)